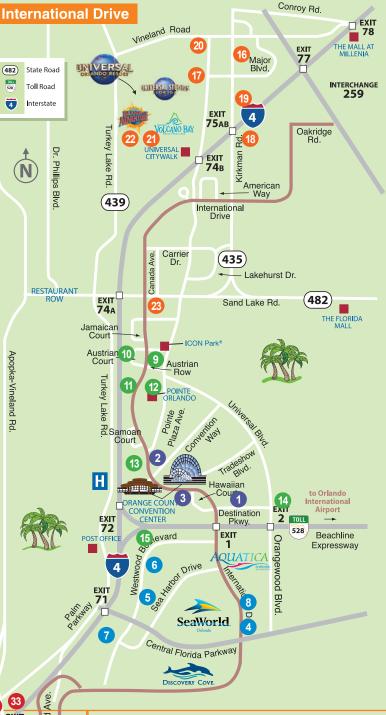

# HOTEL OVERVIEW

# HOTELS

#### **Connected to Convention Center**

- 1. Hilton Orlando
- 2. Hyatt Regency Orlando
- 3. Rosen Centre Hotel

#### SeaWorld/International Drive South Area

- 4. Fairfield Inn & Suites Orlando at SeaWorld
- 5. Hilton Garden Inn Orlando at SeaWorld
- 6. Renaissance Orlando At SeaWorld
- 7. Residence Inn Orlando at SeaWorld
- 8. Springhill Suites Orlando at SeaWorld

#### **International Drive & Convention Center Area**

- 9. Castle Hotel, Autograph Collection
- 10. Courtyard by Marriott I-Drive/Convention Center
- 11. Embassy Suites Hotel Orlando-I-Drive/Convention Center
- 12. Hyatt Place Orlando I-Drive/Convention Center
- 13. Rosen Plaza Hotel
- 14. Rosen Shinale Creek
- 15. Tru by Hilton Orlando Convention Center

# Universal Orlando Resort & International Drive North Area

- 16. DoubleTree by Hilton at the Entrance to Universal
- 17. Hard Rock Hotel® at Universal Orlando
- 18. Hyatt House across from Universal Orlando Resort
- 19. Hyatt Place across from Universal Orlando Resort
- 20. Loews Portofino Bay Hotel at Universal Orlando
- 21. Universal's Aventura Hotel
- 22. Universal's Cabana Bay Beach Resort
- 23. Wyndham Orlando Resort-International Drive

#### **Disney Springs/Lake Buena Vista (LBV)**

- 24. Candlewood Suites Lake Buena Vista
- 25. Courtyard by Marriot Lake Buena Vista at Vista Center
- 26. Courtyard Orlando Lake Buena Vista in the Marriot Village

CRS-1876

- 27. DoubleTree Suites by Hilton Hotel Orlando-Disney Springs Area
- 28. Embassy Suites by Hilton Orlando LBV Resort
- 29. Fairfield Inn & Suites Orlando LBV in the Marriot Village
- 30. Hilton Garden Inn Lake Buena Vista/Orlando
- 31. Hilton Orlando Buena Vista Palace
- 32. Hilton Orlando Lake Buena Vista Hotel-Disney Springs Area
- 33. Homewood Suites by Hilton Lake Buena Vista/Orlando
- 34. Hyatt Place Orlando/Lake Buena Vista
- 35. Springhill Suites Orlando LBV in the Marriot Village
- 36. Wyndham Lake Buena Vista Disney Springs Area Resort
- 37. Wyndham Grand Orlando Bonnet Creek Resort