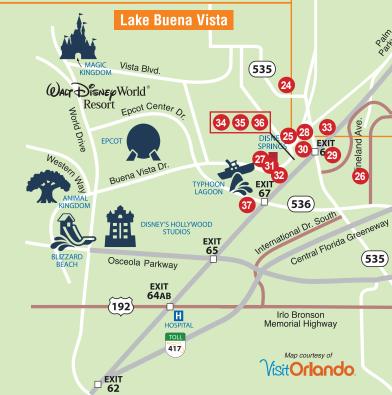

# HOTEL OVERVIEW

# HOTELS

#### **Connected to Convention Center**

- 1. Hilton Orlando
- 2. Hyatt Regency Orlando
- 3. Rosen Centre Hotel

#### SeaWorld/International Drive South Area

- 4. Fairfield Inn & Suites Orlando at SeaWorld
- 5. Hilton Garden Inn Orlando at SeaWorld
- 6. Renaissance Orlando At SeaWorld
- 7. Residence Inn Orlando at SeaWorld
- 8. Springhill Suites Orlando at SeaWorld

#### **International Drive & Convention Center Area**

- 9. Castle Hotel, Autograph Collection
- 10. Courtyard by Marriott I-Drive/Convention Center
- 11. Embassy Suites Hotel Orlando-I-Drive/Convention Center
- 12. Hyatt Place Orlando I-Drive/Convention Center
- 13. Rosen Plaza Hotel
- 14. Rosen Shinale Creek
- 15. Tru by Hilton Orlando Convention Center

# Universal Orlando Resort & International Drive North Area

- 16. DoubleTree by Hilton at the Entrance to Universal
- 17. Hard Rock Hotel® at Universal Orlando
- 18. Hyatt House across from Universal Orlando Resort
- 19. Hyatt Place across from Universal Orlando Resort
- 20. Loews Portofino Bay Hotel at Universal Orlando
- 21. Universal's Aventura Hotel
- 22. Universal's Cabana Bay Beach Resort
- 23. Wyndham Orlando Resort-International Drive

#### **Disney Springs/Lake Buena Vista (LBV)**

- 24. Candlewood Suites Lake Buena Vista
- 25. Courtyard by Marriot Lake Buena Vista at Vista Center
- 26. Courtyard Orlando Lake Buena Vista in the Marriot Village

CRS-1876

- 27. DoubleTree Suites by Hilton Hotel Orlando-Disney Springs Area
- 28. Embassy Suites by Hilton Orlando LBV Resort
- 29. Fairfield Inn & Suites Orlando LBV in the Marriot Village
- 30. Hilton Garden Inn Lake Buena Vista/Orlando
- 31. Hilton Orlando Buena Vista Palace
- 32. Hilton Orlando Lake Buena Vista Hotel-Disney Springs Area
- 33. Homewood Suites by Hilton Lake Buena Vista/Orlando
- 34. Hyatt Place Orlando/Lake Buena Vista
- 35. Springhill Suites Orlando LBV in the Marriot Village
- 36. Wyndham Lake Buena Vista Disney Springs Area Resort
- 37. Wyndham Grand Orlando Bonnet Creek Resort