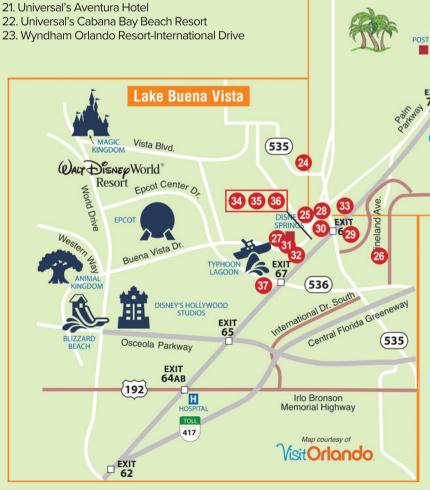

- 24. Candlewood Suites Lake Buena Vista
- 25. Courtyard by Marriot Lake Buena Vista at Vista Center
- 26. Courtyard Orlando Lake Buena Vista in the Marriot Village
- 27. DoubleTree Suites by Hilton Hotel Orlando- Disney Springs Area
- 28. Embassy Suites by Hilton Orlando LBV Resort
- 29. Fair eld Inn & Suites Orlando LBV in the Marriot Village
- 30. Hilton Garden Inn Lake Buena Vista/Orlando
- 31. Hilton Orlando Buena Vista Palace
- 32. Hilton Orlando Lake Buena Vista Hotel-Disney Springs Area
- 33. Homewood Suites by Hilton Lake Buena Vista/Orlando
- 34. Hyatt Place Orlando/Lake Buena Vista
- 35. Springhill Suites Orlando LBV in the Marriot Village
- 36. Wyndham Lake Buena Vista Disney Springs Area Resort
- 37. Wyndham Grand Orlando Bonnet Creek Resort