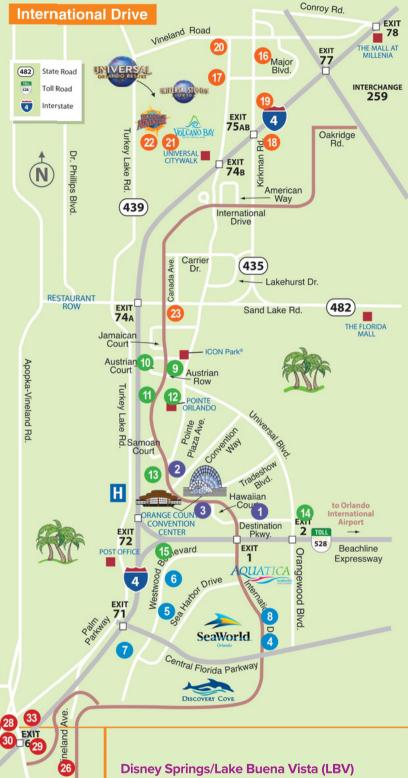

#### **Connected to Convention Center**

- 1. Hilton Orlando
- 2. Hyatt Regency Orlando
- 3. Rosen Centre Hotel

#### SeaWorld/International Drive South Area

- 4. Fairfield Inn & Suites Orlando at SeaWorld
- 5. Hilton Garden Inn Orlando at SeaWorld
- 6. Renaissance Orlando At SeaWorld
- 7. Residence Inn Orlando at SeaWorld
- 8. Springhill Suites Orlando at SeaWorld

#### **International Drive & Convention Center Area**

- 9. Castle Hotel, Autograph Collection
- 10. Courtyard by Marriott I-Drive/Convention Center
- 11. Embassy Suites Hotel Orlando-I-Drive/Convention Center
- 12. Hyatt Place Orlando I-Drive/Convention Center
- 13. Rosen Plaza Hotel
- 14. Rosen Shingle Creek
- 15. Tru by Hilton Orlando Convention Center

#### **Universal Orlando Resort & International Drive North Area**

- 16. DoubleTree by Hilton at the Entrance to Universal
- 17. Hard Rock Hotel® at Universal Orlando
- 18. Hyatt House across from Universal Orlando Resort
- 19. Hyatt Place across from Universal Orlando Resort
- 20. Loews Porto no Bay Hotel at Universal Orlando